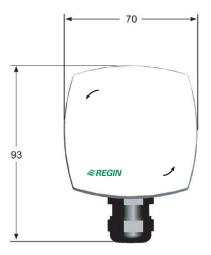

n the Tempero-series with a modern design that fits into any environment. TG-UH/PT100 and TG-UH/PT1000 are intended for wall mounting, outdoor mounting, or mounting in areas where a high protection class is required.

# TG-UH/PT...

### Outdoor sensors

TG-UH/PT...

Temperature sensors with PT100- or PT1000-element intended for measuring outdoor temperature or for use in areas where a high protection class is required.

- M16 cable gland
- Compact and modern design



## Models

TG-UH/PT100 Outdoor sensor for temperature measurement, PT100-element TG-UH/PT1000 Outdoor sensor for temperature measurement, PT1000-element

#### Technical data

Temperature range -30...+70°C

Sensor element PT100/PT1000, DIN class B

Cable connection M16 cable gland

Protection class IP65

## Dimensions (mm)