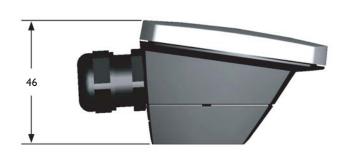

in the Tempero-series with a modern design that fits into any environment. TG-UH/PT100 and TG-UH/PT1000 are intended for wall mounting, outdoor mounting, or mounting in areas where a high protection class is required.

# TG-UH/PT...

### Outdoor sensors

TG-UH/PT...

Temperature sensors with PT100- or PT1000-element intended for measuring outdoor temperature or for use in areas where a high protection class is required.

- M16 cable gland
- Compact and modern design



## Models

TG-UH/PT100 Outdoor sensor for temperature measurement, PT100-element TG-UH/PT1000 Outdoor sensor for temperature measurement, PT1000-element

#### Technical data

Temperature range -30...+70°C

Sensor element PT100/PT1000, DIN class B

Cable connection M16 cable gland

Protection class IP65

## Dimensions (mm)