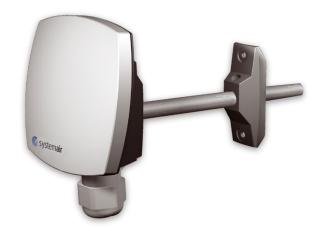

#### **Duct sensors**

Temperature sensors with PT100- or PT1000-element intended for duct mounting.

- M16 cable gland
- Bayonet mounted cover
- 10 mm hole for probe

Temperature sensors in the Tempero-series with a modern design that fits into any environment. The sensors are intended for duct mounting.

TG-KH/PT100, TG-KH/PT1000 and TG-KH/PT1000-430 have adjustable insertion length and an elastic and flexible mounting bracket that closes tightly against ducts.

- Adjustable insertion length and tight closing
- Compact and modern design

### Models

| TG-KH/PT100      | Duct sensor with housing, PT100-element, insertion length up to 205 mm  |
|------------------|-------------------------------------------------------------------------|
| TG-KH/PT1000     | Duct sensor with housing, PT1000-element, insertion length up to 205 mm |
| TG-KH/PT1000-430 | Duct sensor with housing, PT1000-element, insertion length up to 405 mm |