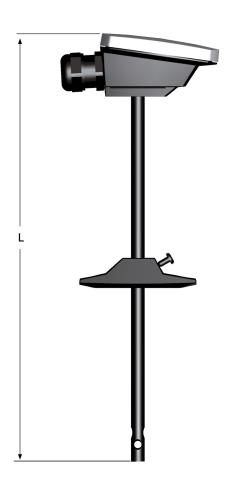

### Models

| TG-KH/PT100      | Duct sensor with housing, PT100-element, insertion length up to 205 mm  |
|------------------|-------------------------------------------------------------------------|
| TG-KH/PT1000     | Duct sensor with housing, PT1000-element, insertion length up to 205 mm |
| TG-KH/PT1000-430 | Duct sensor with housing, PT1000-element, insertion length up to 405 mm |

## Dimensions (mm)

TG-KH/PT100 and TG-KH/PT1000 TG-KH/PT1000-430

L = 260 mm

L = 460 mm