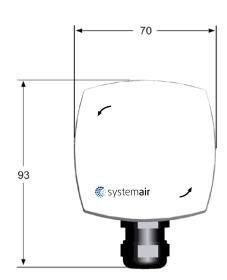

#### **Duct sensors**

Temperature sensors with PT100- or PT1000-element intended for duct mounting.

- M16 cable gland
- Bayonet mounted cover
- 10 mm hole for probe

Temperature sensors in the Tempero-series with a modern design that fits into any environment. The sensors are intended for duct mounting.

TG-KH/PT100, TG-KH/PT1000 and TG-KH/PT1000-430 have adjustable insertion length and an elastic and flexible mounting bracket that closes tightly against ducts.

- Adjustable insertion length and tight closing
- Compact and modern design