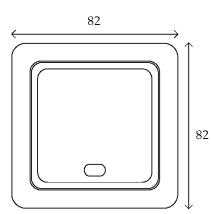

## Technical data

| Dimensions       | 82 x 82 x 15 mm                                          |
|------------------|----------------------------------------------------------|
| Mounting         | Flush-mounting                                           |
| Fastening        | Quick (mounting claws) in a wallbox or 60 cc screw holes |
| Current rating   | 16 A                                                     |
| Voltage rating   | 230 V                                                    |
| Protection class | IP20                                                     |
| Colour           | Polar white (NCS S0502-Y)                                |

## Dimensions

Systemair AB Industrivägen 3, SE-739 30 Skinnskatteberg Tel +46 222 440 00, Fax +46 222 440 99 mailbox@systemair.se • www.systemair.com