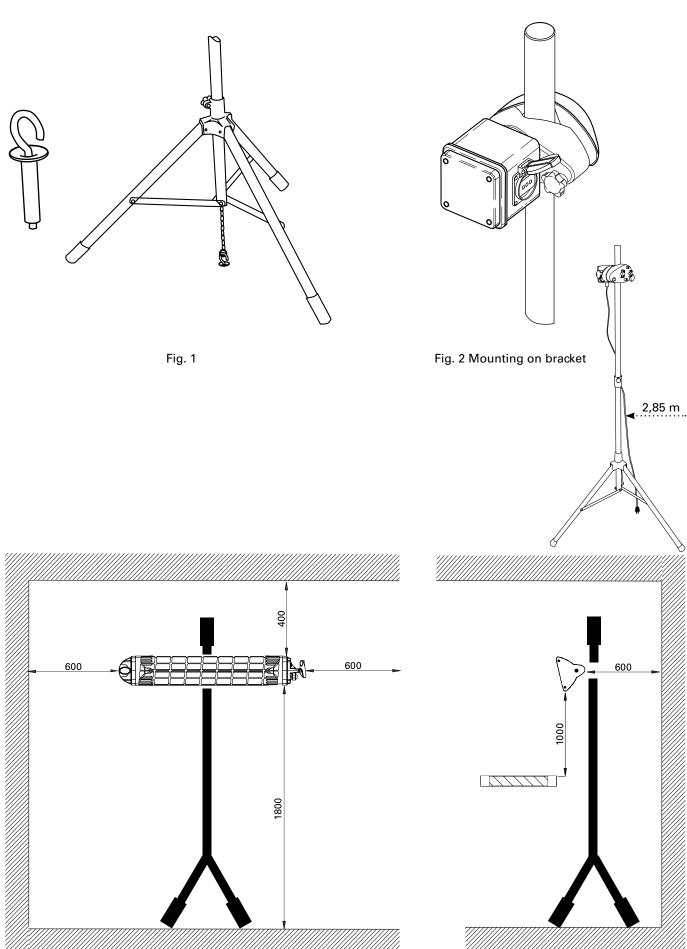

## Positioning (with heater)

- The stand must be positioned on a stable and solid, horizontal surface.
- Secure the anchor screw in the ground at the chosen location.
- Extend the feet to reach the white line on the bottom of the tube.
- Hook the ring of the chain to the screw anchor.
- Open the legs of the stand until the junction reaches the white line so the chain is tightened (fig. 1).
- The heaters must always be installed horizontally, using only the mounting brackets provided.
- For minimum measurements, see fig. 3.

For assembly and the installation of the heater, see the separate manual.

### Tilt switch

The tilt switch turns off the device if the stand falls. The junction box is supplied ready mounted on the stand bracket (fig. 2).

#### Mounting the tilt switch on the stand

Open the two knobs then mount the switch on the stand at the desired height, and retighten the knobs.

Ensure that the supply cable is correctly installed mounted and that it does not come into contact with the reflector of the heater and that it is not in the heated area. The supply cable can be fixed to the metal pipe behind the reflector with cable ties.