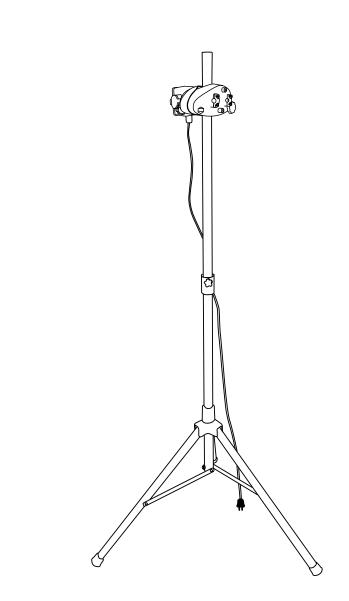

The stand is intended exclusively for use together with ELIR radiant heaters or equivalent.

After unpacking, make sure that the appliance is complete and shows no signs of visible damage or tampering.

This appliance can be used by children aged from 8 years and above and persons with reduced physical, sensory or mental capabilities or lack of experience and knowledge if they have been given supervision or instruction concerning use of the appliance in a safe way and understand the hazards involved. Children shall not play with the appliance. Cleaning and user maintenance shall not be made by children without supervision.

## Positioning (with heater)

- The stand must be positioned on a stable and solid, horizontal surface.
- Secure the anchor screw in the ground at the chosen location.
- Extend the feet to reach the white line on the bottom of the tube.
- Hook the ring of the chain to the screw anchor.
- Open the legs of the stand until the junction reaches the white line so the chain is tightened (fig. 1).
- The heaters must always be installed horizontally, using only the mounting brackets provided.
- For minimum measurements, see fig. 3.

### Tilt switch

The tilt switch turns off the device if the stand falls. The junction box is supplied ready mounted on the stand bracket (fig. 2).

#### Mounting the tilt switch on the stand

Open the two knobs then mount the switch on the stand at the desired height, and retighten the knobs.

Ensure that the supply cable is correctly installed mounted and that it does not come into contact with the reflector of the heater and that it is not in the heated area. The supply cable can be fixed to the metal pipe behind the reflector with cable ties.