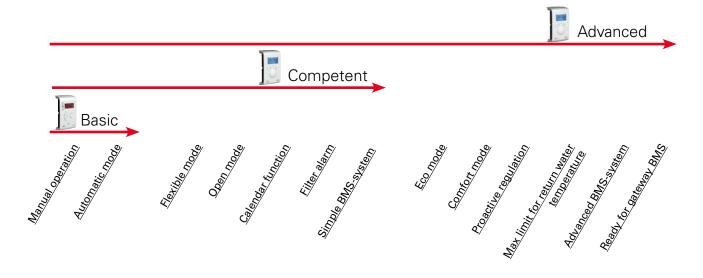

This air curtain is supplied with an intregrated PC board SIRe. There are three different levels with different functionality to choose from, Basic, Competent or Advanced.

SIRe Basic gives simple control at a low cost. SIRe Competent and SIRe Advanced anticipate and learn the needs of the entrance they are installed in (e.g. opening frequency and outdoor temperatures). It has calendar function and selectable switch off at set temperatures for up to nine units. Because the fan speed is adapted, the sound level is optimized and is never higher than is necessary for comfort. With SIRe Advanced it is possible to choose between Eco and Comfort mode dependent on whether energy savings or optimal comfort has been prioritised. The return water temperature can be limited, thus ensuring that the available heat is exploited to the maximum.