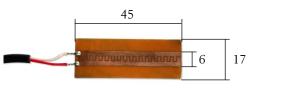

## Argus-CS-I

Condensation detector for Argus controllers

CS-1 is a condensation detector for detecting condensation water on pipes or other surfaces. It is intended for the controllers from the Argus series.

## Function

Connect CS-1 to the controller that is used to control the cooling valve. Then attach the detector element to the surface you wish to monitor, see the picture below.



The detector has two separated copper strips. When a drop of condensation comes in contact with the strips, they are short circuited and a signal is sent to the controller to close the valve.

**Technical data** Material detector element Cable

Water resistant, flexible PCB, self-adhesive 2 x 0.25 mm², length 1 m

## Dimensions



mm