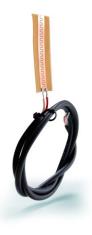

## Argus-CS-I

Condensation detector for Argus controllers

CS-1 is a condensation detector for detecting condensation water on pipes or other surfaces. It is intended for the controllers from the Argus series.

## Function

Connect CS-1 to the controller that is used to control the cooling valve. Then attach the detector element to the surface you wish to monitor, see the picture below.

The detector has two separated copper strips. When a drop of condensation comes in contact with the strips, they are short circuited and a signal is sent to the controller to close the valve.