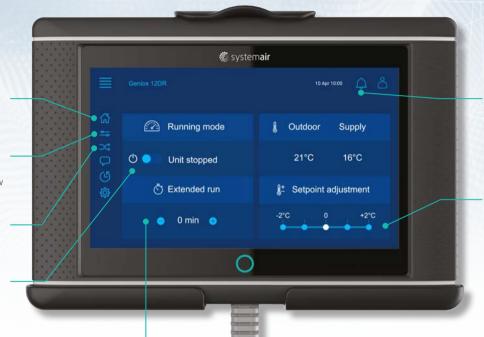

## Home page

Touch on home symbol to return to home page.

## Stop and start

Touch to stop and start the air handling unit during the programmed running time.

#### Alarm

Touch on bell to read alarm. Call service staff and inform about alarm in display.

### Adjust air temperature

Adjust the programmed temperature by +/- 2 degrees. Changes may last 30 minutes to take effect.

## **Extend running time**

Touch to extend running time beyond the programmed running time.